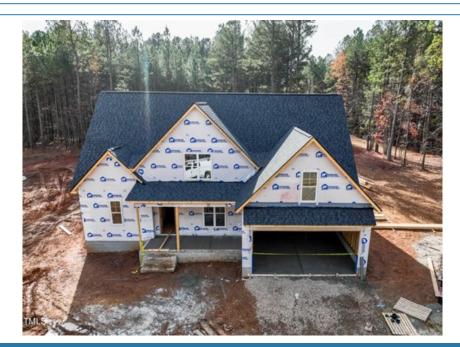

## 115 Purslane Dr, Franklinton, NC 27525

» Beds: 3 | Baths: 3 Full

» MLS #: 10065297

» Single Family | 2,317 ft<sup>2</sup> | Lot: 43,996 ft<sup>2</sup> (1.01 acres)

» More Info: 115PurslaneDr.IsForSale.com

## \$ 539,000

One and a half story ranch style home. Primary and Guest bedrooms on Main floor. Covered back porch with vaulted ceiling and ceiling fan.

Breakfast nook and formal dining room. Open kitchen family room with wall mount electric fireplace on Shiplap accent wall and box mantle.