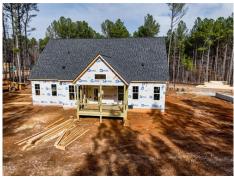

## 115 Purslane Dr, Franklinton, NC 27525

» Beds: 3 | Baths: 3 Full

» MLS #: 10065297

» Single Family | 2,317 ft<sup>2</sup> | Lot: 43,996 ft<sup>2</sup> (1.01 acres)

» More Info: 115PurslaneDr.IsForSale.com

## \$ 539,000

One and a half story ranch style home. Primary and Guest bedrooms on Main floor. Covered back porch with vaulted ceiling and ceiling fan.

Breakfast nook and formal dining room. Open kitchen family room with wall mount electric fireplace on Shiplap accent wall and box mantle.