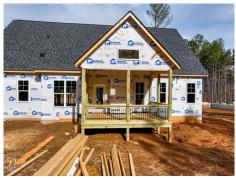

## 115 Purslane Dr, Franklinton, NC 27525

» Beds: 3 | Baths: 3 Full

» MLS #: 10065297

» Single Family | 2,317 ft<sup>2</sup> | Lot: 43,996 ft<sup>2</sup> (1.01 acres)

» More Info: 115PurslaneDr.IsForSale.com

## \$ 539,000

One and a half story ranch style home. Primary and Guest bedrooms on Main floor. Covered back porch with vaulted ceiling and ceiling fan.

Breakfast nook and formal dining room. Open kitchen family room with wall mount electric fireplace on Shiplap accent wall and box mantle.